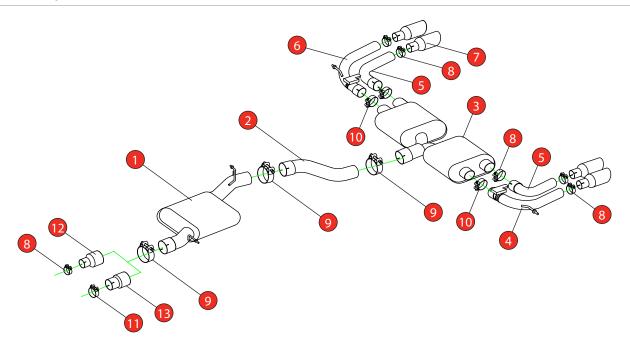

Estimated Fitting Time: 2 Hours

| NO.    | PART NO.   | DESCRIPTION                            | QTY |  |  |
|--------|------------|----------------------------------------|-----|--|--|
| 1      | 763VW      | Resonated Centre Section               | 1   |  |  |
| 2      | 765VW      | Link Pipe                              | 1   |  |  |
| 3      | 766VW      | Rear Silencer                          | 1   |  |  |
| 4      | 833AU      | L/H Valved Outer Trim Connecting Pipe  | 1   |  |  |
| 5      | 837AU      | L/H & R/H Inner Trim Connecting Pipe   | 2   |  |  |
| 6      | 834AU      | R/H Valved Outer Trim Connecting Pipe  | 1   |  |  |
| 7      | Z023.10061 | Polished Daytona Trim                  | 4   |  |  |
| Fit Ki | Fit Kit    |                                        |     |  |  |
| 8      | Z016.10064 | 63-68mm Clamp                          | 7   |  |  |
| 9      | Z016.10069 | 79-85mm Clamp                          | 3   |  |  |
| 10     | Z016.10070 | 66mm H/D Clamp                         | 2   |  |  |
| 11     | Z016.10056 | 73-79mm Clamp                          | 1   |  |  |
| 12     | AD103      | Adaptor (USE TO FIT TO O.E DOWNPIPE)   | 1   |  |  |
| 13     | AD107      | Adaptor (USE TO FIT TO Ø76mm DOWNPIPE) | 1   |  |  |