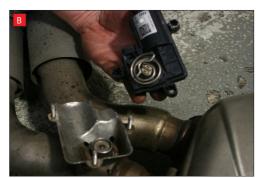

spring (This must stay on the electronic valve motor to work with Scorpion Exhaust).

B) Lift up the motor. You will now be able to see the torsion

D) Now fit the O.E electronic valve motor ensuring the spring seats correctly to the lugs of the valve.