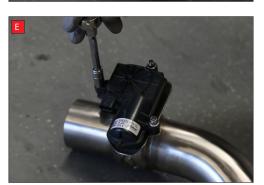

E) Using the 3 O.E nuts secure in place.

F) Both of the rear mounting points need rotating 180° when fitting the Scorpion exhaust.

Once happy with fitment of Scorpion Exhaust, fully tighten up all clamps and fixing and plug in the electronic valve motors.