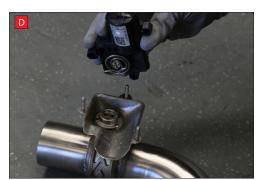

spring (This must stay on the electronic valve motor to work with Scorpion Exhaust).

B) Lift up the motor. You will now be able to see the torsion

D) Now fit the O.E electronic valve motor ensuring the spring seats correctly to the lugs of the valve.