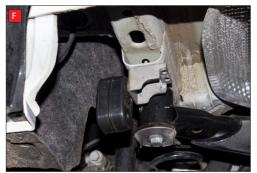

E) Using the 3 O.E nuts secure in place.

F) Both of the rear mounting points need rotating 180° when fitting the Scorpion exhaust.

Once happy with fitment of Scorpion Exhaust, fully tighten up all clamps and fixing and plug in the electronic valve motors.