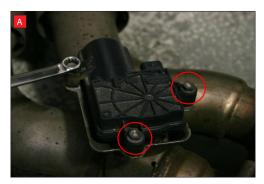

A) After you have removed O.E exhaust you will need to swap the valve motors to the Scorpion exhaust. Remove the 3 nuts (keep safe as you will need them to bolt the electronic valve motor to Scorpion Exhaust).