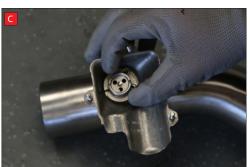

spring (This must stay on the electronic valve motor to work with Scorpion Exhaust).

B) Lift up the motor. You will now be able to see the torsion

D) Now fit the O.E electronic valve motor ensuring the spring seats correctly to the lugs of the valve.