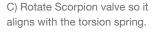

spring (This must stay on the electronic valve motor to work with Scorpion Exhaust).

B) Lift up the motor. You will now be able to see the torsion

D) Now fit the O.E electronic valve motor ensuring the spring seats correctly to the lugs of the valve.